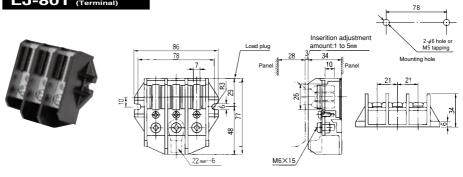

### **SPECIFICATIONS (RATINGS, PERFORMANCE)**

| Туре                                  | LJ-80P (plug) | LJ-80T (terminal) |  |
|---------------------------------------|---------------|-------------------|--|
| Rated insulation voltage (Ui)         | 600V          |                   |  |
| Rated current-carrying capacity (lth) | 100A          |                   |  |
| Weight                                | 150g          | 125g              |  |