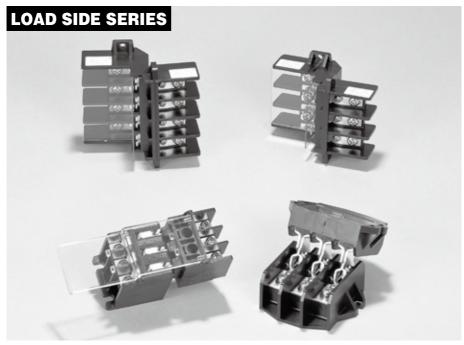

# **CONTROL CENTER PARTS**



## SPECIFICATION

| Basic type Specification              | LJ                                          | ME                                               | JA                                                   | SJ                 |
|---------------------------------------|---------------------------------------------|--------------------------------------------------|------------------------------------------------------|--------------------|
| Туре                                  | LJ-80P<br>LJ-80T                            | MEJA-125P<br>MEJA-125C<br>MEJA-225P<br>MEJA-225C | MEJA-125P4<br>MEJA-125C4<br>MEJA-225P4<br>MEJA-225C4 | SJ-100P<br>SJ-100C |
| Rated insulation voltage (Ui)         | 600V                                        |