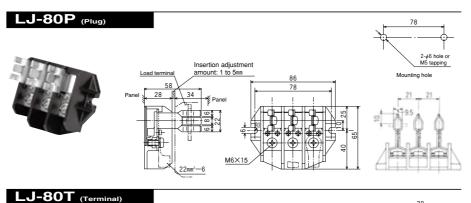

### **SPECIFICATIONS (RATINGS, PERFORMANCE)**

| Туре                                  | LJ-80P (plug) | LJ-80T (terminal) |  |
|---------------------------------------|---------------|-------------------|--|
| Rated insulation voltage (Ui)         | 600V          |                   |  |
| Rated current-carrying capacity (lth) | 100A          |                   |  |
| Weight                                | 150g          | 125g              |  |