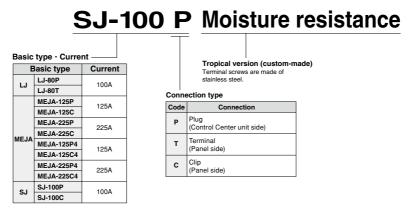

### **HOW TO ORDER**

Tropical versions are custom-made products.

<sup>\*</sup> Contact us for using lubricant at contacting parts.

The LJ series have been developed by pursuing compactness.

It is designed as being connected to the rear of the control center drawing unit.