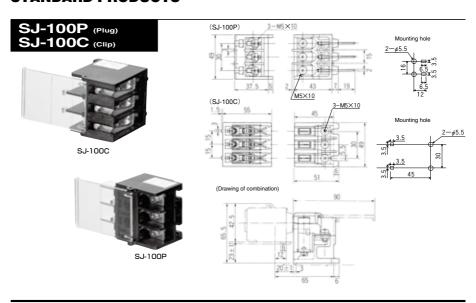

## **SPECIFICATIONS (RATINGS, PERFORMANCE)**

| Туре                                  | SJ-100P (Plug) | SJ-100C (Clip) |  |
|---------------------------------------|----------------|----------------|--|
| Rated insulation voltage (Ui)         | 600V           |                |  |
| Rated current-carrying capacity (lth) | 100A           |                |  |
| Weight                                | 105g           | 150g           |  |

## **STANDARD PRODUCTS**