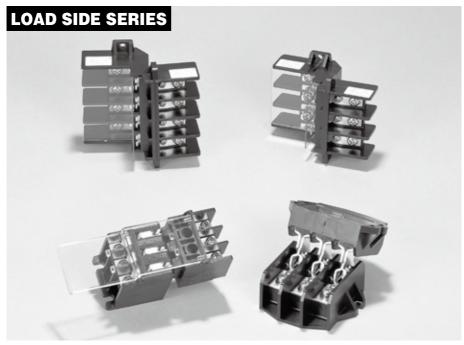

# **CONTROL CENTER PARTS**



# SPECIFICATION

| Basic type Specification              | LJ                                          | MEJA                                             |                                                      | SJ                 |
|---------------------------------------|---------------------------------------------|--------------------------------------------------|------------------------------------------------------|--------------------|
| Туре                                  | LJ-80P<br>LJ-80T                            | MEJA-125P<br>MEJA-125C<br>MEJA-225P<br>MEJA-225C | MEJA-125P4<br>MEJA-125C4<br>MEJA-225P4<br>MEJA-225C4 | SJ-100P<br>SJ-100C |
| Rated insulation voltage (Ui)         | 600V                                        |