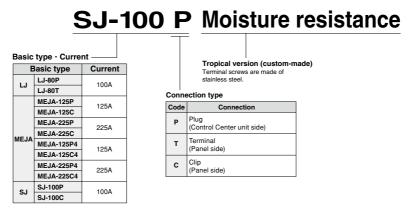

### **HOW TO ORDER**

Tropical versions are custom-made products.

<sup>\*</sup> Contact us for using lubricant at contacting parts.

# SPECIFICATION

| Basic type Specification              | LJ                                          | MEJA                                             |                                                      | SJ                 |
|---------------------------------------|---------------------------------------------|--------------------------------------------------|------------------------------------------------------|--------------------|
| Туре                                  | LJ-80P<br>LJ-80T                            | MEJA-125P<br>MEJA-125C<br>MEJA-225P<br>MEJA-225C | MEJA-125P4<br>MEJA-125C4<br>MEJA-225P4<br>MEJA-225C4 | SJ-100P<br>SJ-100C |
| Rated insulation voltage (Ui)         | 600V                                        |                                                  |                                                      |                    |
| Rated current-carrying capacity (lth) | 100A                                        | 125A<br>225A                                     |                                                      | 100A               |
| Number of poles                       | 3-poles                                     | 3-poles                                          | 4-poles                                              | 3-poles            |
| Screw size                            | M6×12                                       | 125P.C<br>225P.C                                 |                                                      | M5×10              |
| Rated withstand votage                | 3,000V AC / 1 min.                          |                                                  |                                                      |                    |
| Lightning impulse                     | ±10kV / 3 times for each pole (1.2 / 50 μs) |                                                  |                                                      |                    |
| Operating temperature                 | −25 to 50°C                                 |                                                  |                                                      |                    |
| Storing temperature                   | −40 to 85°C                                 |                                                  |                                                      |                    |
| Altitude                              | 2,000 m max.                                |                                                  |                                                      |                    |