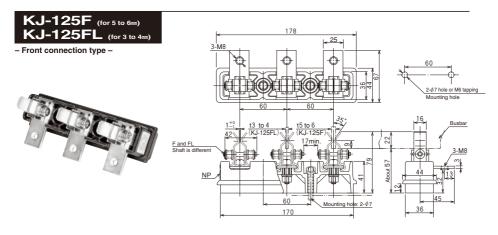

#### F / FL type

This is the surface connection type that is available in type F for bus thickness of 5 to 6 mm or type FL for 3 to 4 mm. Each type is further classified into 2 models for current of 125 and 250A. Thus, a total of 4 models is available for selection.

## **SPECIFICATIONS (RATINGS, PERFORMANCE)**

| Туре                                  | KJ-125F  | KJ-125FL | KJ-250F  | KJ-250FL | KJ-125B  | KJ-125BL | KJ-250B  | KJ-250BL |
|---------------------------------------|----------|----------|----------|----------|----------|----------|----------|----------|
| Rated insulation voltage (Ui)         | 600V     |          |          |          | 600V     |          |          |          |
| Rated current-carrying capacity (Ith) | 125A     |          | 250A     |          | 125A     |          | 250A     |          |
| Busbar thickness                      | 5 to 6mm | 3 to 4mm |
| Weight                                | 415g     |          | 500g     |          | 535g     |          | 675g     |          |