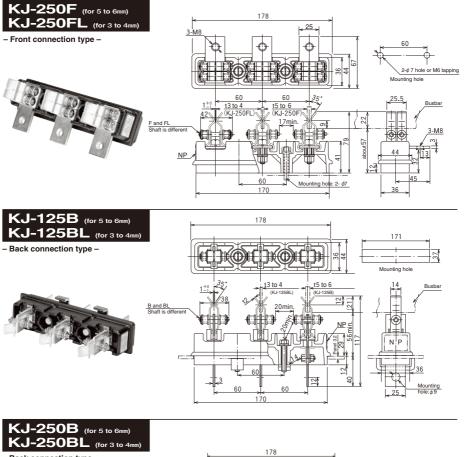

#### F / FL type

This is the surface connection type that is available in type F for bus thickness of 5 to 6 mm or type FL for 3 to 4 mm. Each type is further classified into 2 models for current of 125 and 250A. Thus, a total of 4 models is available for selection.

#### B / BL type

This is the bottom connection type that is available in type B for bus thickness of 5 to 6 mm or type BL for 3 to 4 mm. Each type is further classified into 2 models for current of 125 and 250A. Thus, a total of 4 models is available for selection.

## **SPECIFICATIONS (RATINGS, PERFORMANCE)**

| Туре                                  | KJ-125F  | KJ-125FL | KJ-250F  | KJ-250FL | KJ-125B  | KJ-125BL | KJ-250B  | KJ-250BL |
|---------------------------------------|----------|----------|----------|----------|----------|----------|----------|----------|
| Rated insulation voltage (Ui)         | 600V     |          |          |          | 600V     |          |          |          |
| Rated current-carrying capacity (Ith) | 125A     |          | 250A     |          | 125A     |          | 250A     |          |
| Busbar thickness                      | 5 to 6mm | 3 to 4mm |
| Weight                                | 415g     |          | 500g     |          | 535g     |          | 675g     |          |