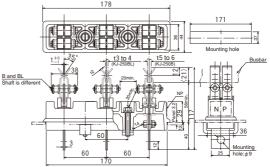

#### Broad range of models

The available models are classified into type F (surface connection) and type B (bottom connection) according to their wiring methods. Each type is further classified into 2 different models depending on bus thickness and current. Thus, a total of 8 models is available to meet different purposes.

#### F / FL type

This is the surface connection type that is available in type F for bus thickness of 5 to 6 mm or type FL for 3 to 4 mm. Each type is further classified into 2 models for current of 125 and 250A. Thus, a total of 4 models is available for selection.

#### B / BL type

This is the bottom connection type that is available in type B for bus thickness of 5 to 6 mm or type BL for 3 to 4 mm. Each type is further classified into 2 models for current of 125 and 250A. Thus, a total of 4 models is available for selection.