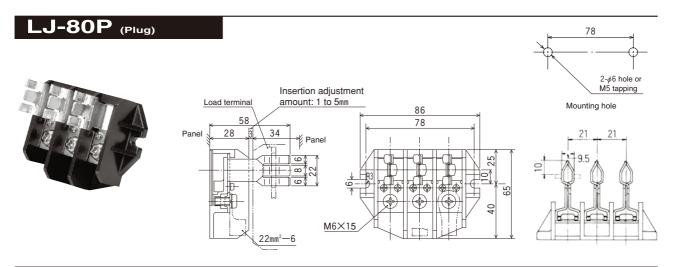

## **SPECIFICATIONS (RATINGS, PERFORMANCE)**

| Туре                                  | LJ-80P (plug) | LJ-80T (terminal) |
|---------------------------------------|---------------|-------------------|
| Rated insulation voltage (Ui)         | 600V          |                   |
| Rated current-carrying capacity (lth) | 100A          |                   |
| Weight                                | 150g          | 125g              |