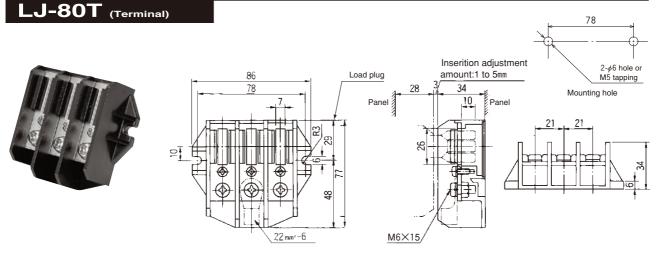

## **SPECIFICATIONS (RATINGS, PERFORMANCE)**

| Туре                                  | LJ-80P (plug) | LJ-80T (terminal) |
|---------------------------------------|---------------|-------------------|
| Rated insulation voltage (Ui)         | 600V          |                   |
| Rated current-carrying capacity (lth) | 100A          |                   |
| Weight                                | 150g          | 125g              |