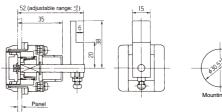

## **SPECIFICATIONS (RATINGS, PERFORMANCE)**

| Туре                          | PS-THRY1                               | PS-THRY2 |  |  |
|-------------------------------|----------------------------------------|----------|--|--|
| Rated insulation voltage (Ui) | 600V                                   |          |  |  |
| Mechanical life               | 5,000,000 operations or more (Class 1) |          |  |  |
| Operating temperature         | –20 to 60°C                            |          |  |  |