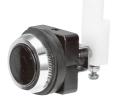

## FEATURES

A reset button is available to reset the thermal relay of the magnet switch for the control center.