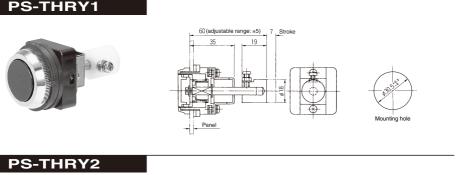

## FEATURES

A reset button is available to reset the thermal relay of the magnet switch for the control center.

## **SPECIFICATIONS (RATINGS, PERFORMANCE)**

| Туре                          | PS-THRY1                               | PS-THRY2 |  |  |
|-------------------------------|----------------------------------------|----------|--|--|
| Rated insulation voltage (Ui) | 600V                                   |          |  |  |
| Mechanical life               | 5,000,000 operations or more (Class 1) |          |  |  |
| Operating temperature         | –20 to 60°C                            |          |  |  |