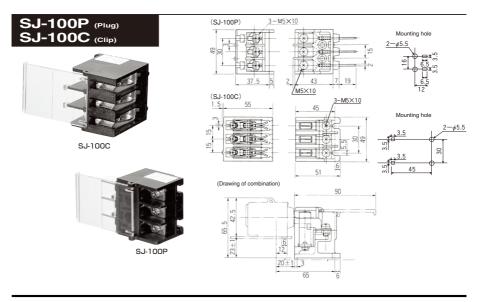

## FEATURES

The SJ series achieves greater downsizing than the former load disconnect device, thereby contributing to space saving of the control center.

The terminals can be used at 200 or 300 A by wiring them with a jumper.

### **SPECIFICATIONS (RATINGS, PERFORMANCE)**

| Туре                                     | SJ-100P (Plug) | SJ-100C (Clip) |
|------------------------------------------|----------------|----------------|
| Rated insulation voltage (Ui)            | 600V           |                |
| Rated current-carrying<br>capacity (Ith) | 100A           |                |
| Weight                                   | 105g           | 150g           |

# **STANDARD PRODUCTS**