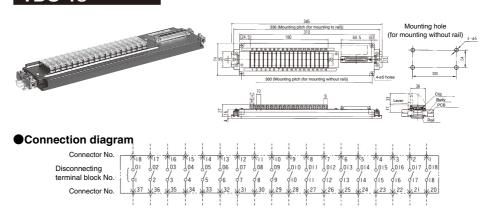

#### **SPECIFICATIONS (RATINGS, PERFORMANCE)**

| Specifications Type                  |                                       | TDC-18                              |
|--------------------------------------|---------------------------------------|-------------------------------------|
| Rated insulation voltage (Ui)        |                                       | 250V AC / DC                        |
| Rated current-carring capacity (lth) |                                       | 1A                                  |
|                                      | Between live parts                    | 1,250V AC                           |
|                                      | Between live parts and mounting panel | 2,000V AC                           |
| Insulation resistance                |                                       | 1,000 MΩ or more                    |
| Max.<br>wire size                    | Connector                             | 0.5mm <sup>2</sup>                  |
|                                      | Terminal block                        | 5.5mm <sup>2</sup>                  |
| Operating temperature                |                                       | -10 to 40°C                         |
| Relative humidity                    |                                       | 85% max.                            |
| No. of poles                         |                                       | 18 poles                            |
| Standard connector                   |                                       | SDCB-37P (HIROSE ELECTRIC CO., LTD) |
| Applicable socket connector          |                                       | SDCB-37S (HIROSE ELECTRIC CO., LTD) |

#### STANDARD PRODUCTS