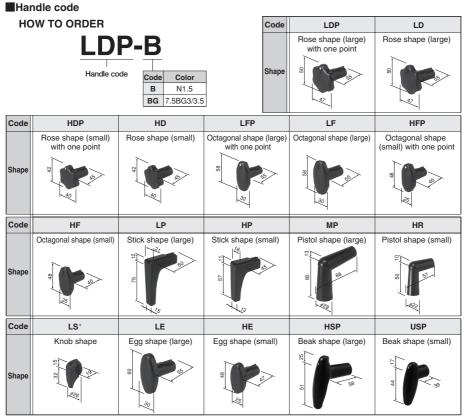

\* The shaft for the LS handle is 13 mm shorter than the standard shaft. Therefore, other types of handles cannot be replaced with the LS handle (knob shape).