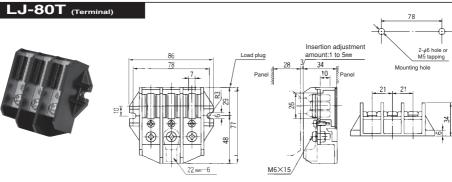

## **SPECIFICATIONS (RATINGS, PERFORMANCE)**

| Туре                                  | LJ-80P (plug) | LJ-80T (terminal) |
|---------------------------------------|---------------|-------------------|
| Rated insulation voltage (Ui)         | 600V          |                   |
| Rated current-carrying capacity (lth) | 100A          |                   |
| Product Weight                        | 150g          | 125g              |

## STANDARD PRODUCTS