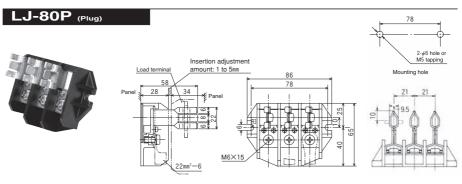

## **SPECIFICATIONS (RATINGS, PERFORMANCE)**

| Туре                                  | LJ-80P (plug) | LJ-80T (terminal) |
|---------------------------------------|---------------|-------------------|
| Rated insulation voltage (Ui)         | 600V          |                   |
| Rated current-carrying capacity (lth) | 100A          |                   |
| Product Weight                        | 150g          | 125g              |

## STANDARD PRODUCTS