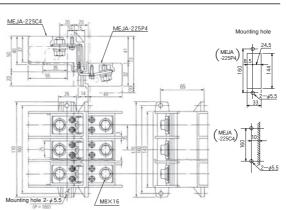

### MEJA-225P (Plug for 4 poles) MEJA-225C (Clip for 4 poles)

MEJA-225P

# MEJA-225P4 (Plug for 4 poles) MEJA-225C4 (Clip for 4 poles)

MEJA-225C4

MEJA-225P4