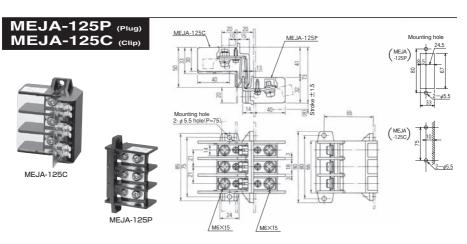

## LOAD SIDE SERIES (PRIMARY LOAD DISCONNECT DEVICE)

The MEJA series have been designed taking account of the insertion and connection directions for disconnecting portion.

The MEJA series improves the efficiency in the unit and contributes to increased compactness.

#### ■Efficient design

The MEJA series is designed as being connected to the lateral side of the unit.

It comply with the request for downsizing control center.

The connection positions are indicated taking account of the work efficiency. This allows wiring to be carried out easily.

#### **SPECIFICATIONS (RATINGS, PERFORMANCE)**

| Туре                                  | MEJA-125P<br>(Plug) | MEJA-125C<br>(Clip) | MEJA-125P4<br>(Plug) | MEJA-125C4<br>(Clip) | MEJA-225P<br>(Plug) | MEJA-225C<br>(Clip) | MEJA-225P4<br>(Plug) | MEJA-225C4<br>(Clip) |
|---------------------------------------|---------------------|---------------------|----------------------|----------------------|---------------------|---------------------|----------------------|----------------------|
| Rated insulation voltage (Ui)         | 600V                |                     |                      |                      | 600V                |                     |                      |                      |
| Rated current-carrying capacity (Ith) | 125A                |                     |                      |                      | 225A                |                     |                      |                      |
| Product Weight                        | 100g                | 160g                | 130g                 | 210g                 | 215g                | 300g                | 280g                 | 415g                 |