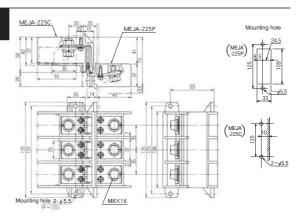

#### ■Efficient design

The MEJA series is designed as being connected to the lateral side of the unit.

It comply with the request for downsizing control center.

The connection positions are indicated taking account of the work efficiency. This allows wiring to be carried out easily.

#### **SPECIFICATIONS (RATINGS, PERFORMANCE)**

| Туре                                  | MEJA-125P<br>(Plug) | MEJA-125C<br>(Clip) | MEJA-125P4<br>(Plug) | MEJA-125C4<br>(Clip) | MEJA-225P<br>(Plug) | MEJA-225C<br>(Clip) | MEJA-225P4<br>(Plug) | MEJA-225C4<br>(Clip) |
|---------------------------------------|---------------------|---------------------|----------------------|----------------------|---------------------|---------------------|----------------------|----------------------|
| Rated insulation voltage (Ui)         | 600V                |                     |                      |                      | 600V                |                     |                      |                      |
| Rated current-carrying capacity (Ith) | 125A                |                     |                      |                      | 225A                |                     |                      |                      |
| Product Weight                        | 100g                | 160g                | 130g                 | 210g                 | 215g                | 300g                | 280g                 | 415g                 |