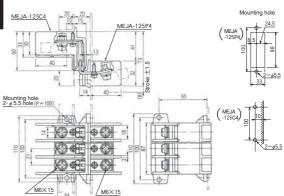

# MEJA-225P4 (Plug for 4 poles) MEJA-225C4 (Clip for 4 poles)

MEJA-225C4

MEJA-225P4